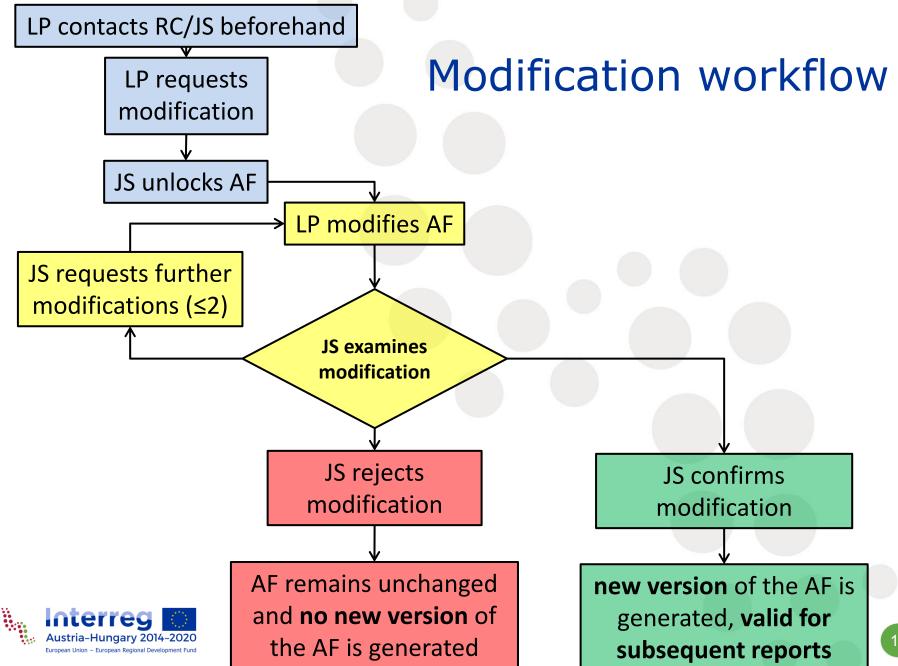

n AF

- A. submit modification request, change AF
- B. not eligible
- C. ask for JS/MA confirmation



### ...new staff during implementation

- A. submit modification request, change AF
- B. modify staff cost data sheet
- C. nothing needed, FLC can verify



...a planned event is skipped / venue, or format changed, etc.

- A. submit modification request, change AF
- B. ask for written JS/MA confirmation
- C. explain in report, FLC can verify



...translation is added to existing activity/budget item

- A. submit modification request, change AF
- B. ask for written JS/MA confirmation
- C. explain in report, FLC can verify



...we want a prolongation

- A. to use rest money
- B. to achieve main outputs, objectives
- C. because the project's so successful



# **IF YOU NEED TO MODIFY**





## can't... / don't... / not allowed/need to...

- include another national co-financing in closed reports
- change certified reports
- open a report that should be based on a modified version of the AF (e.g. changed budget btw. budget lines, or additional national financing)
- change between flat rate and real cost staff options
- change between certain staff cost report schemes
- change the hourly rate if you apply the 1720 method
- travel outside the programme region if not laid down in AF but specifically approved by MA/JS



### do

#### Modification request details (AT)

#### Information (AT)

| Änderungsantrag<br>eingereicht am<br>(Datum): | 04.02.2019 12:50:23